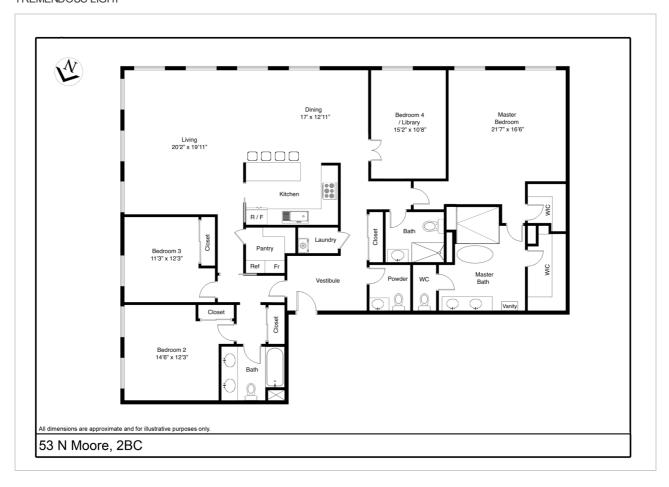

# 53 North Moore Street, 2BC

### \$4,995,000

Bedrooms: 4 Bathrooms: 3.5

Square Footage (Approx.): 2674 Listing Type: Condominium

CCs: \$3,126 RE Taxes: \$2.781

Featured in LUXE Magazine, this thoughtfully renovated corner loft has it all. Grandly-scaled rooms with soaring twelve-foot ceilings feature all-day sun streaming in through oversized south- and east-facing windows. A custom kitchen features high-end appliances and ample counter-seating, and walk-in pantry with under-counter refrigerator and freezer. Also featuring hardwood floors, Nest-controlled HVAC, surround sound in the living/dining and master bedroom and a separate laundry room with vented Washer/Dryer, this beautiful, turnkey home is located on one of Tribeca's most desirable blocks in the historic North Moore Condominium. \*Some images are virtually staged.

## 53 North Moore Street, 2BC

## \$4,995,000

Bedrooms: 4
Bathrooms: 3.5

Square Footage (Approx.): 2674 Listing Type: Condominium

CCs: \$3,126 RE Taxes: \$2,781

RESIDENCE FEATURES:

CORNER APARTMENT SOUTH FACING 12'+ CEILINGS NEWLY RENOVATED TREMENDOUS LIGHT BUILDING FEATURES: 24 HOUR DOORMAN SUPER BIKE ROOM