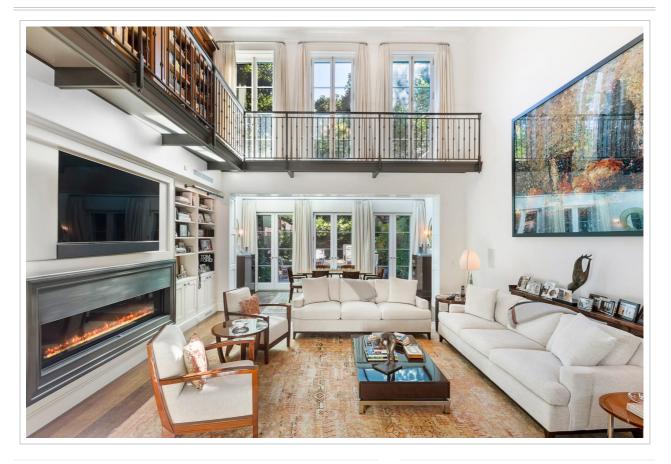

### \$28,000,000

Bedrooms: 5 Bathrooms: 6 Square Footage (Approx.): 5864 Listing Type: Townhouse RE Taxes: \$59,923

Brand new, masterfully crafted West Village Mansion on one of the city's finest tree-lined blocks. Spearheaded by prized AD100 designers, Marietta and Brooke Gomez, every inch of this townhouse has been painstakingly constructed and curated by a renowned team of professionals, working to the most exacting standards of quality and design. In addition to its countless amenities, the home features a state-of-the-art rooftop greenhouse designed by Hartley Botanic of London, believed to be the only of its kind Downtown. Delivered fully furnished, this is truly one of the finest houses to have ever been offered in the Village. Please inquire for details.

# **30** Grove Street

**RESIDENCE FEATURES:** 

LUTRON CONTROLS

NANZ HARDWARE

DOUBLE-HEIGHT LIVING ROOM SMALLBONE OF DEVIZES WOODWORK

CRESTRON HOME AUTOMATION

**REILLY WINDOWS & DOORS** 

MATTHEW TIRSCHWELL LIGHTING