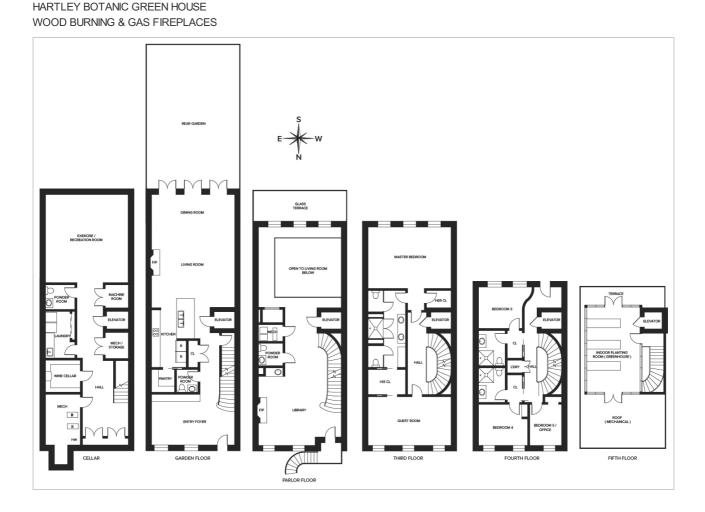

### \$28,000,000

Bedrooms: 5 Bathrooms: 6 Square Footage (Approx.): 5864 Listing Type: Townhouse RE Taxes: \$59,923

Brand new, masterfully crafted West Village Mansion on one of the city's finest tree-lined blocks. Spearheaded by prized AD100 designers, Marietta and Brooke Gomez, every inch of this townhouse has been painstakingly constructed and curated by a renowned team of professionals, working to the most exacting standards of quality and design. In addition to its countless amenities, the home features a state-of-the-art rooftop greenhouse designed by Hartley Botanic of London, believed to be the only of its kind Downtown. Delivered fully furnished, this is truly one of the finest houses to have ever been offered in the Village. Please inquire for details.

### \$28,000,000

Bedrooms: 5 Bathrooms: 6 Square Footage (Approx.): 5864 Listing Type: Townhouse RE Taxes: \$59,923

BUILDING FEATURES:

21' X 100' LOT 34' GARDEN ELEVATOR LINK4 VENTILATION & SNOW-MELT SOUTH FACING GARDEN MULTIPLE OUTDOOR SPACES