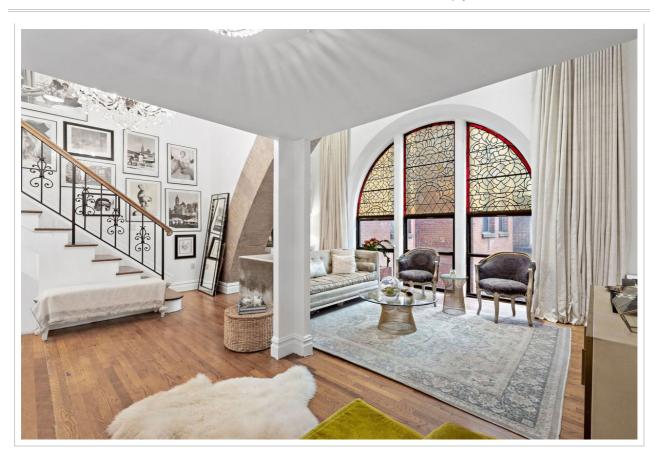

## \$1,250,000

Bedrooms: 1 Bathrooms: 1.5

Square Footage (Approx.): 988 Listing Type: Condominium

CCs: \$968 RE Taxes: \$1,477

A one-of-a-kind oasis in Manhattan, featuring detailed Stained Glass Windows, Soaring 18 ft. ceilings, and original Brick & Stone archways – it's hard to find such charm in a CONDO building. Possibilities are endless, with an oversized living area that feature two potential dining spaces and a renovated open kitchen. On the ground floor you'll also find an abundance of closets, additional powder room and built in office space. Upstairs there is an additional full bathroom, tons of closets, and a washer/dryer. The current owners opened up the upstairs to serve as a large master suite, but the installation of a door could turn the loft back into the two bedroom they had originally purchased as.

#### **RESIDENCE FEATURES:**

STAINED GLASS WINDOWS 18' CEILINGS BRICK & STONE ARCHWAY ORIGINAL DETAILS

#### **BUILDING FEATURES:**

1850's Church Conversion 24hr DOORMAN LIVE-IN SUPER LOW MONTHLY COSTS

**205**EAST 16TH STREET, 3E

\$1,250,000

Bedrooms: 1 Bathrooms: 1.5

Square Footage (Approx.): 988 Listing Type: Condominium