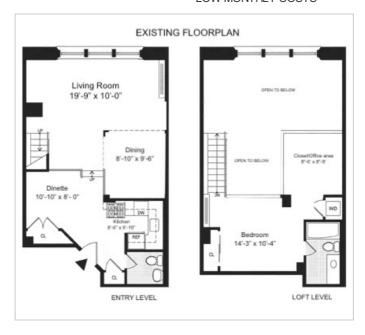

## \$1,250,000

Bedrooms: 1 Bathrooms: 1.5

Square Footage (Approx.): 988 Listing Type: Condominium

CCs: \$968 RE Taxes: \$1,477

A one-of-a-kind oasis in Manhattan, featuring detailed Stained Glass Windows, Soaring 18 ft. ceilings, and original Brick & Stone archways – it's hard to find such charm in a CONDO building. Possibilities are endless, with an oversized living area that feature two potential dining spaces and a renovated open kitchen. On the ground floor you'll also find an abundance of closets, additional powder room and built in office space. Upstairs there is an additional full bathroom, tons of closets, and a washer/dryer. The current owners opened up the upstairs to serve as a large master suite, but the installation of a door could turn the loft back into the two bedroom they had originally purchased as.

## \$1,250,000

Bedrooms: 1 Bathrooms: 1.5

Square Footage (Approx.): 988 Listing Type: Condominium

CCs: \$968 RE Taxes: \$1,477

CCs: \$968 RE Taxes: \$1,477